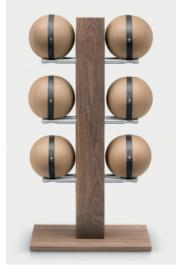

## PENT. MOXA TM VERTICAL Set

Set including: 1 rack & 6 leather balls weighing: 4 kg x 1 | 8 kg x 1 | 12 kg x 1 | 16 kg x 1 | 20 kg x 1 | 24 kg x 1

PENT. Luxury Fitness Equipment ul. Wędrowców 112 43-300 Bielsko-Biała T: + 48 33 810 50 63 M: + 48 605 959 444 info@pentfitness.com www.pentfitness.com

PENT. MOXA <sup>TM</sup> Luxury Weighted Balls

Its excellent and prestigious design has a wide practical application. MOXA<sup>™</sup> set are perfect