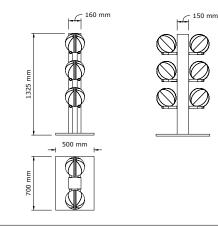

## PENT. MOXA TM VERTICAL Set



Set including: 1 rack & 6 leather balls weighing: 4 kg x 1 | 8 kg x 1 | 12 kg x 1 | 16 kg x 1 | 20 kg x 1 | 24 kg x 1

## DIMENSIONS



## WEIGHT

| NET   | 135 kg |
|-------|--------|
| GROSS | 140 kg |

Net = rack + leather balls

Gross = rack + leather balls + package

## **COLOUR & MATERIAL**

| WOOD            |       |               |        |                |  |
|-----------------|-------|---------------|--------|----------------|--|
| BLACK<br>ASH    | ASH   | ASH<br>WALNUT | WALNUT | DARK<br>WALNUT |  |
| STEEL           |       |               |        |                |  |
| STAINLESS       |       |               |        |                |  |
| GENUINE LEATHER |       |               |        |                |  |
|                 |       |               |        |                |  |
| BEIGE           | BROWN | BLACK         | GREY   | WHITE          |  |



PENT. Luxury Fitness Equipment ul. Wędrowców 112